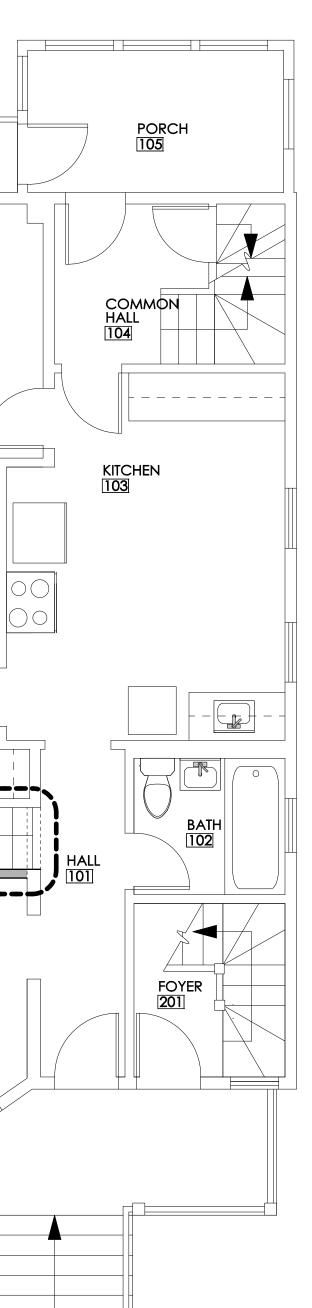

2 FIRST FLOOR | UNIT 1 1/4" =1'-0"

PREPARED FOR: MATTHEW PATRICK 78 YORKTOWN STREET SOMERVILLE, MA

PROJECT: GLENDALE RESIDENCES 26 GLENDALE AVENUE SOMERVILLE, MA

4 THIRD FLOOR | UNIT 2