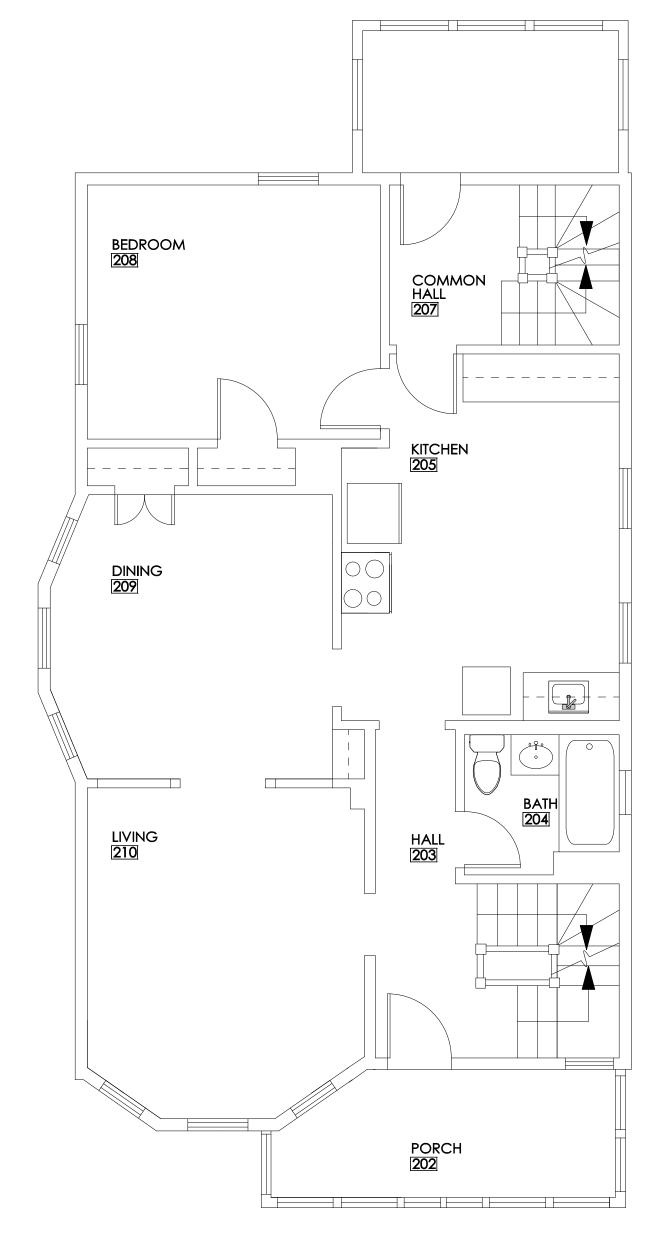

2 FIRST FLOOR | UNIT 1 1/4" =1'-0"

PREPARED FOR: MATTHEW PATRICK 78 YORKTOWN STREET SOMERVILLE, MA

PROJECT: GLENDALE RESIDENCES 26 GLENDALE AVENUE SOMERVILLE, MA

4 THIRD FLOOR | UNIT 2

## BASEMENT RENOVATION

A1.01

1 THIRD FLOOR | UNIT 2 -- PROPOSED

3 PARTIAL ELEVATION 1/2" =1'-0"

PREPARED FOR: MATTHEW PATRICK 78 YORKTOWN STREET SOMERVILLE, MA

H M DESIGN BUILL

ZBA APPLICATION

Issue