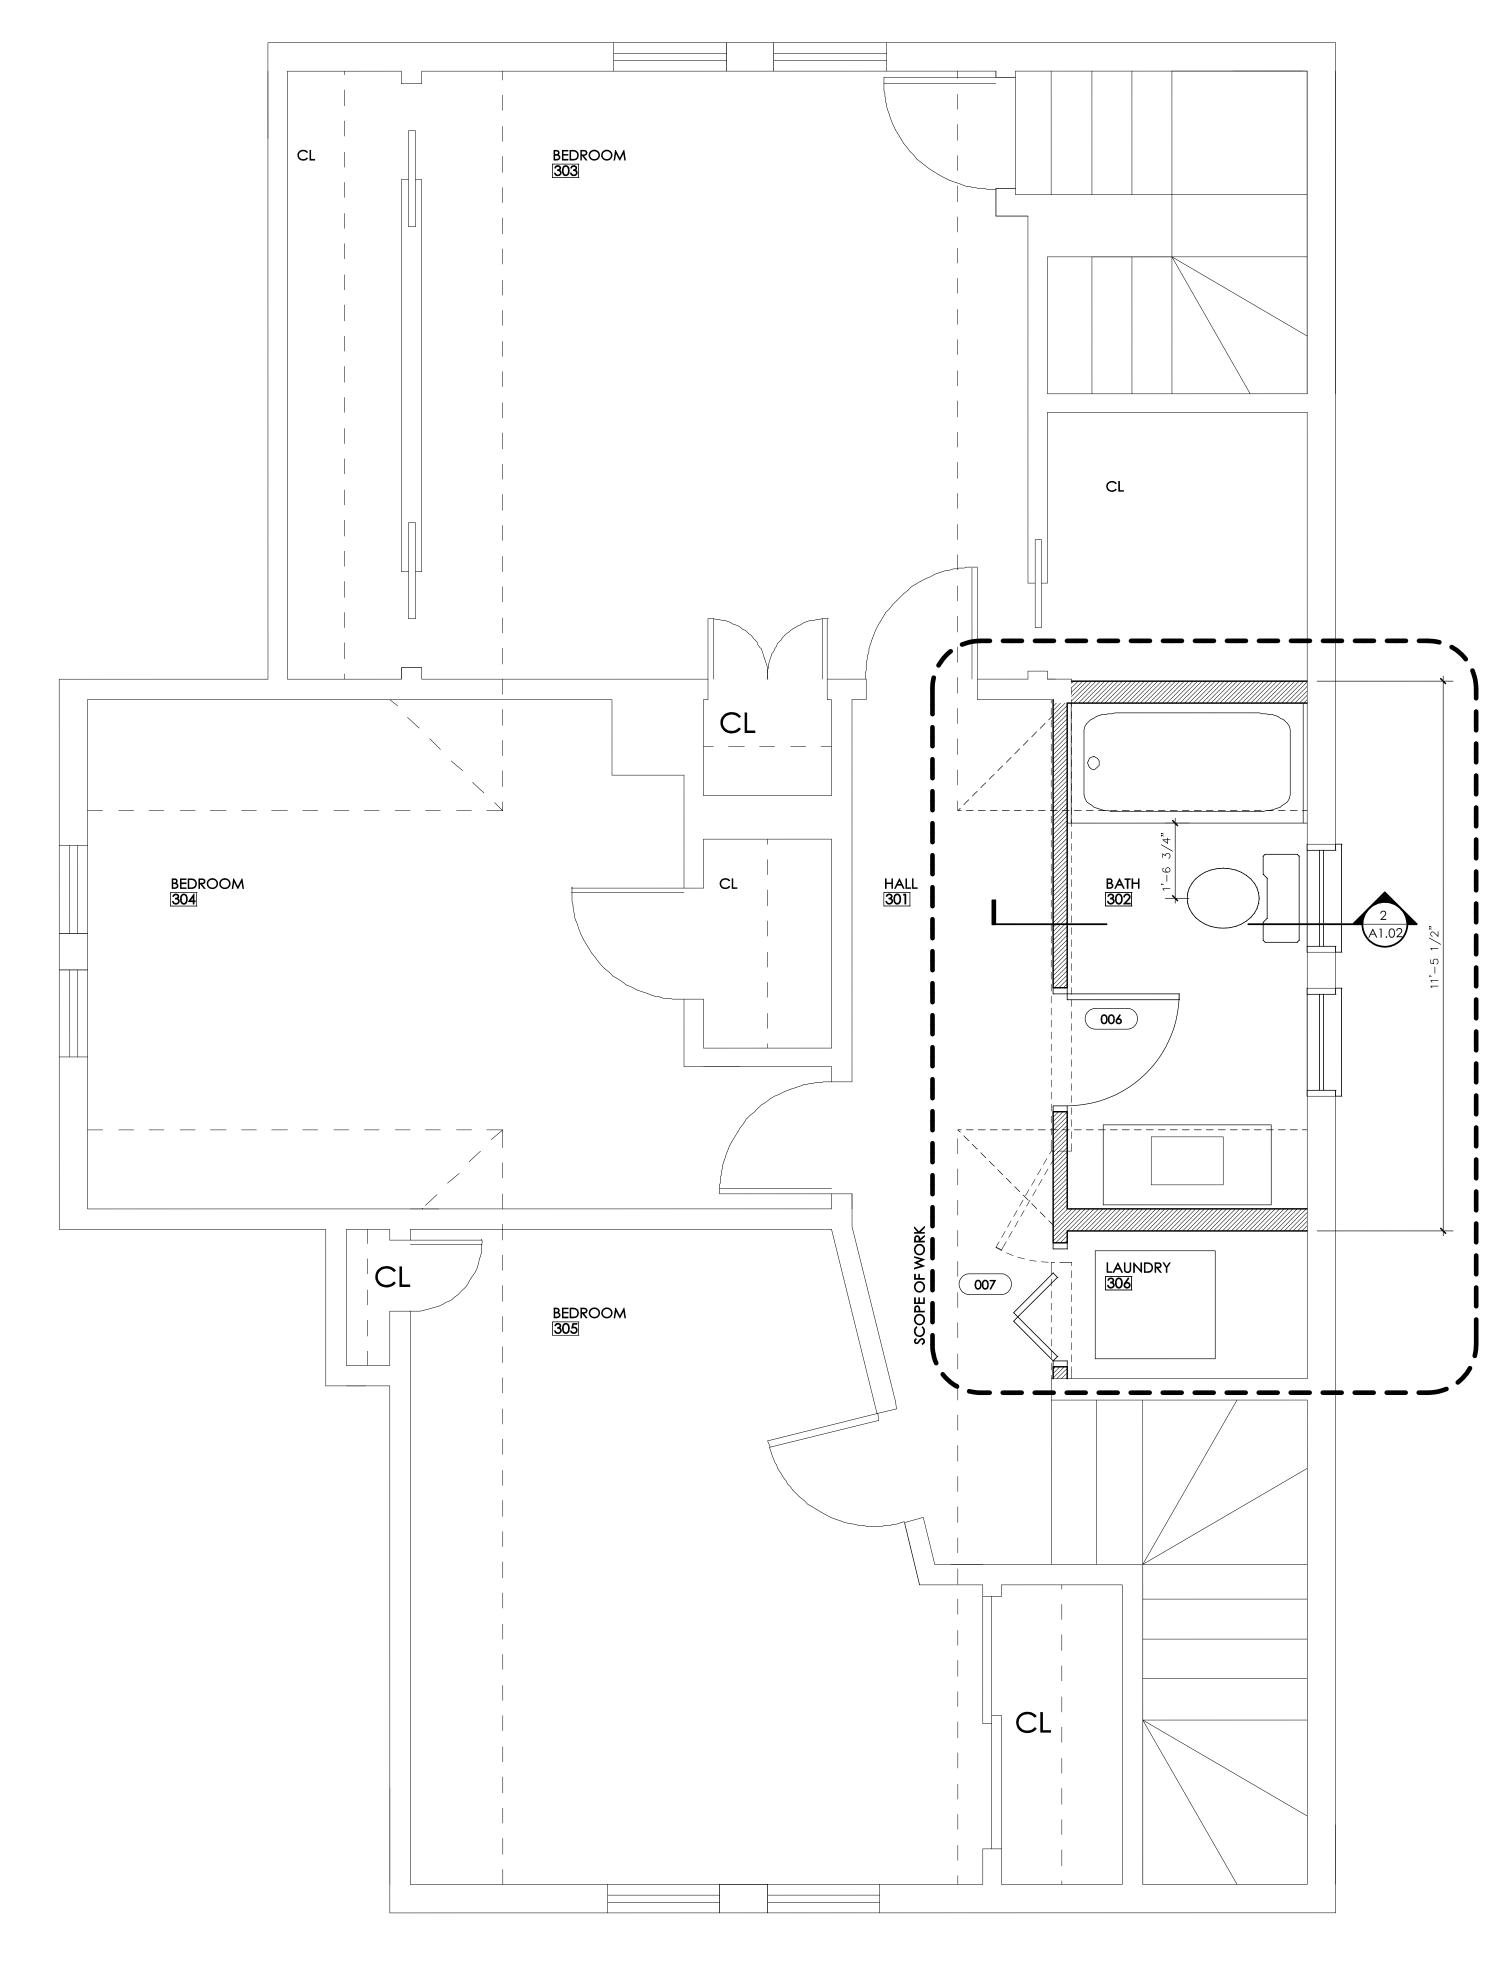

## BASEMENT RENOVATION

A1.01

1 THIRD FLOOR | UNIT 2 -- PROPOSED

3 PARTIAL ELEVATION 1/2" =1'-0"

PREPARED FOR: MATTHEW PATRICK 78 YORKTOWN STREET SOMERVILLE, MA

H M DESIGN BUILL

ZBA APPLICATION

Issue

Date 15 MAR 2018

DORMER ADDITION

A1.02