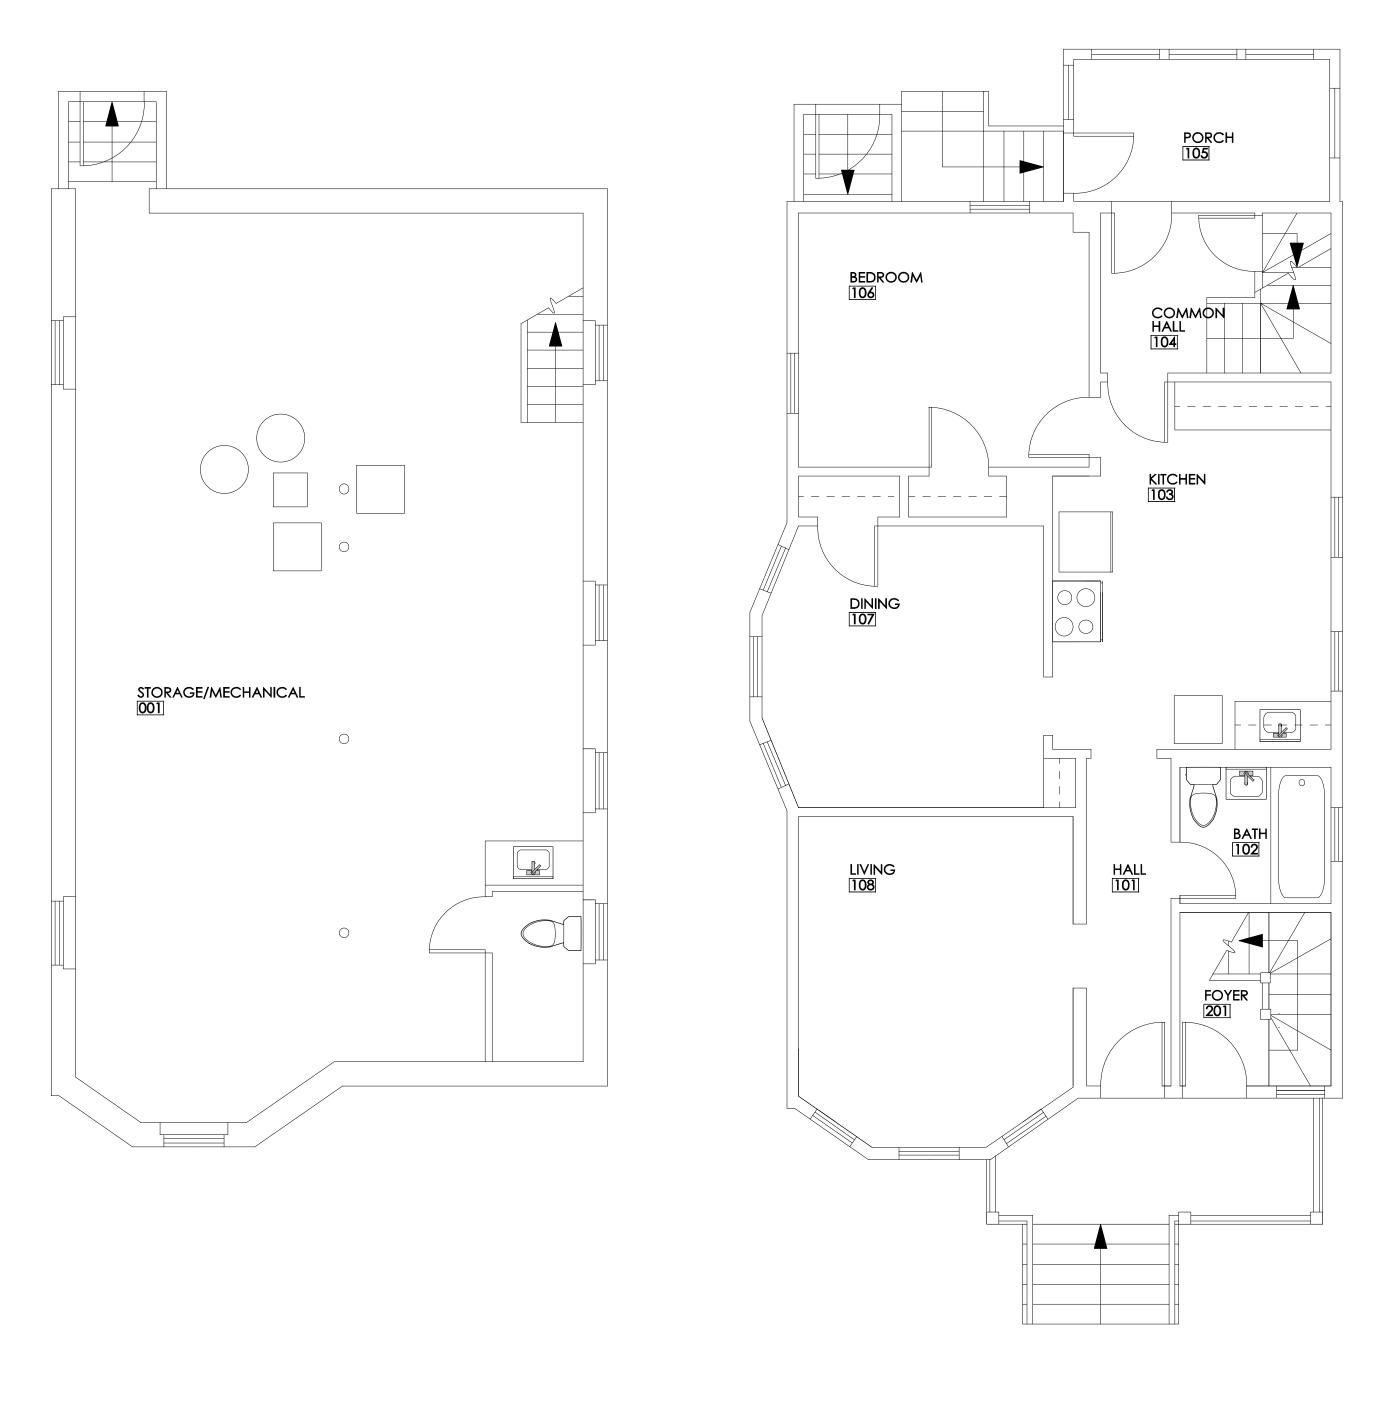

2 FIRST FLOOR | UNIT 1 1/4" =1'-0"

PREPARED FOR: MATTHEW PATRICK 78 YORKTOWN STREET SOMERVILLE, MA

PROJECT: GLENDALE RESIDENCES 26 GLENDALE AVENUE SOMERVILLE, MA

4 THIRD FLOOR | UNIT 2

## EXISTING FLOOR PLANS

Issue

ZBA APPLICATION

Date

15 MAR 2018

A1.00