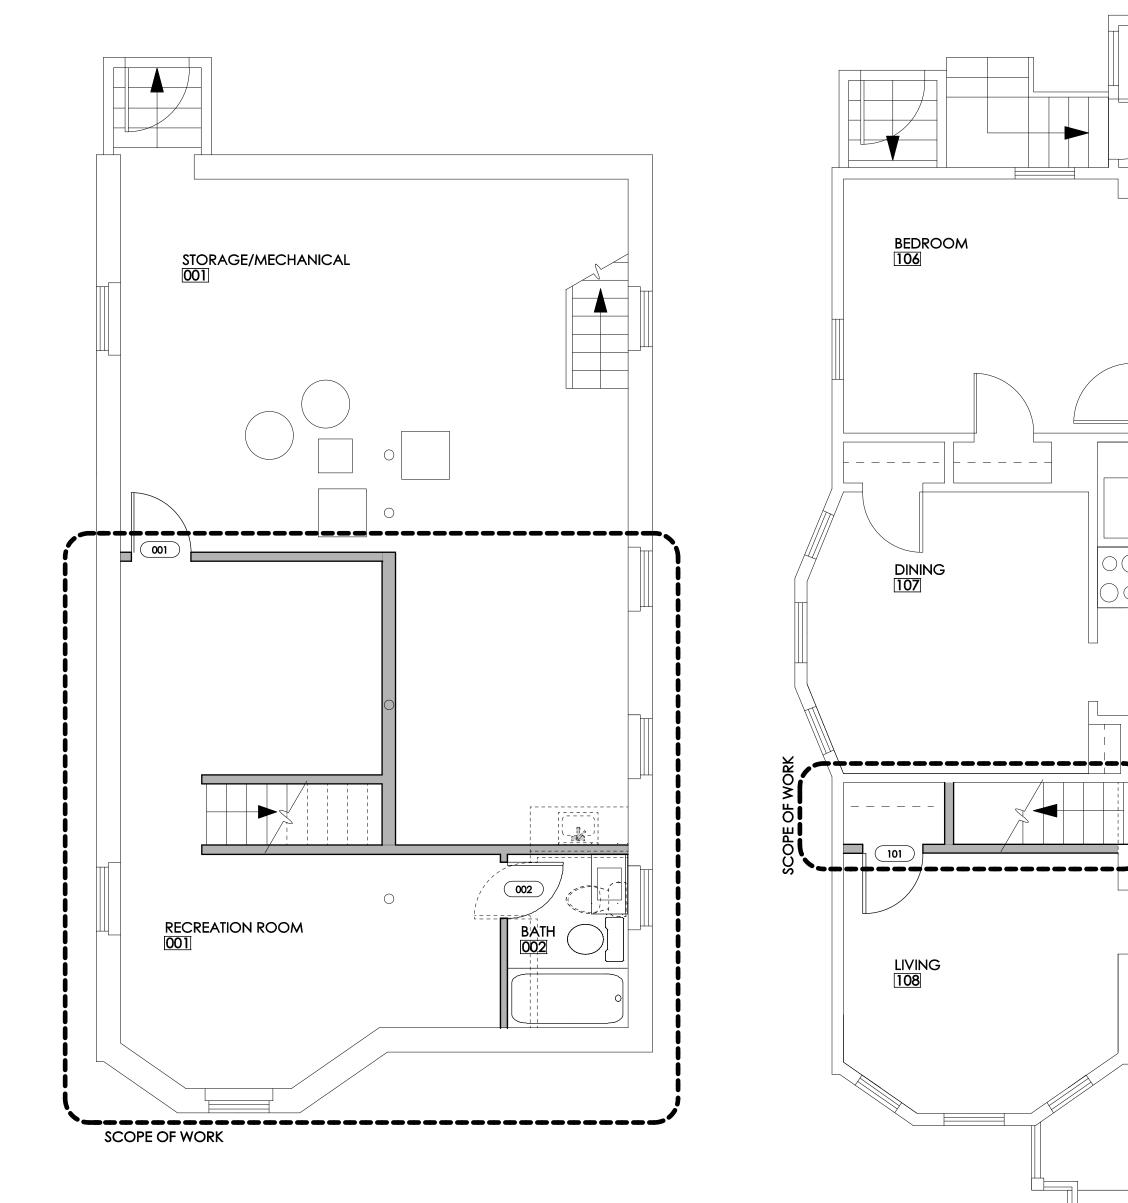

2 FIRST FLOOR | UNIT 1 1/4" =1'-0"

PREPARED FOR: MATTHEW PATRICK 78 YORKTOWN STREET SOMERVILLE, MA

PROJECT: GLENDALE RESIDENCES 26 GLENDALE AVENUE SOMERVILLE, MA

4 THIRD FLOOR | UNIT 2

## BASEMENT RENOVATION

A1.01

1 THIRD FLOOR | UNIT 2 -- PROPOSED

3 PARTIAL ELEVATION 1/2" =1'-0"

PREPARED FOR: MATTHEW PATRICK 78 YORKTOWN STREET SOMERVILLE, MA

H M DESIGN BUILL

ZBA APPLICATION

Issue