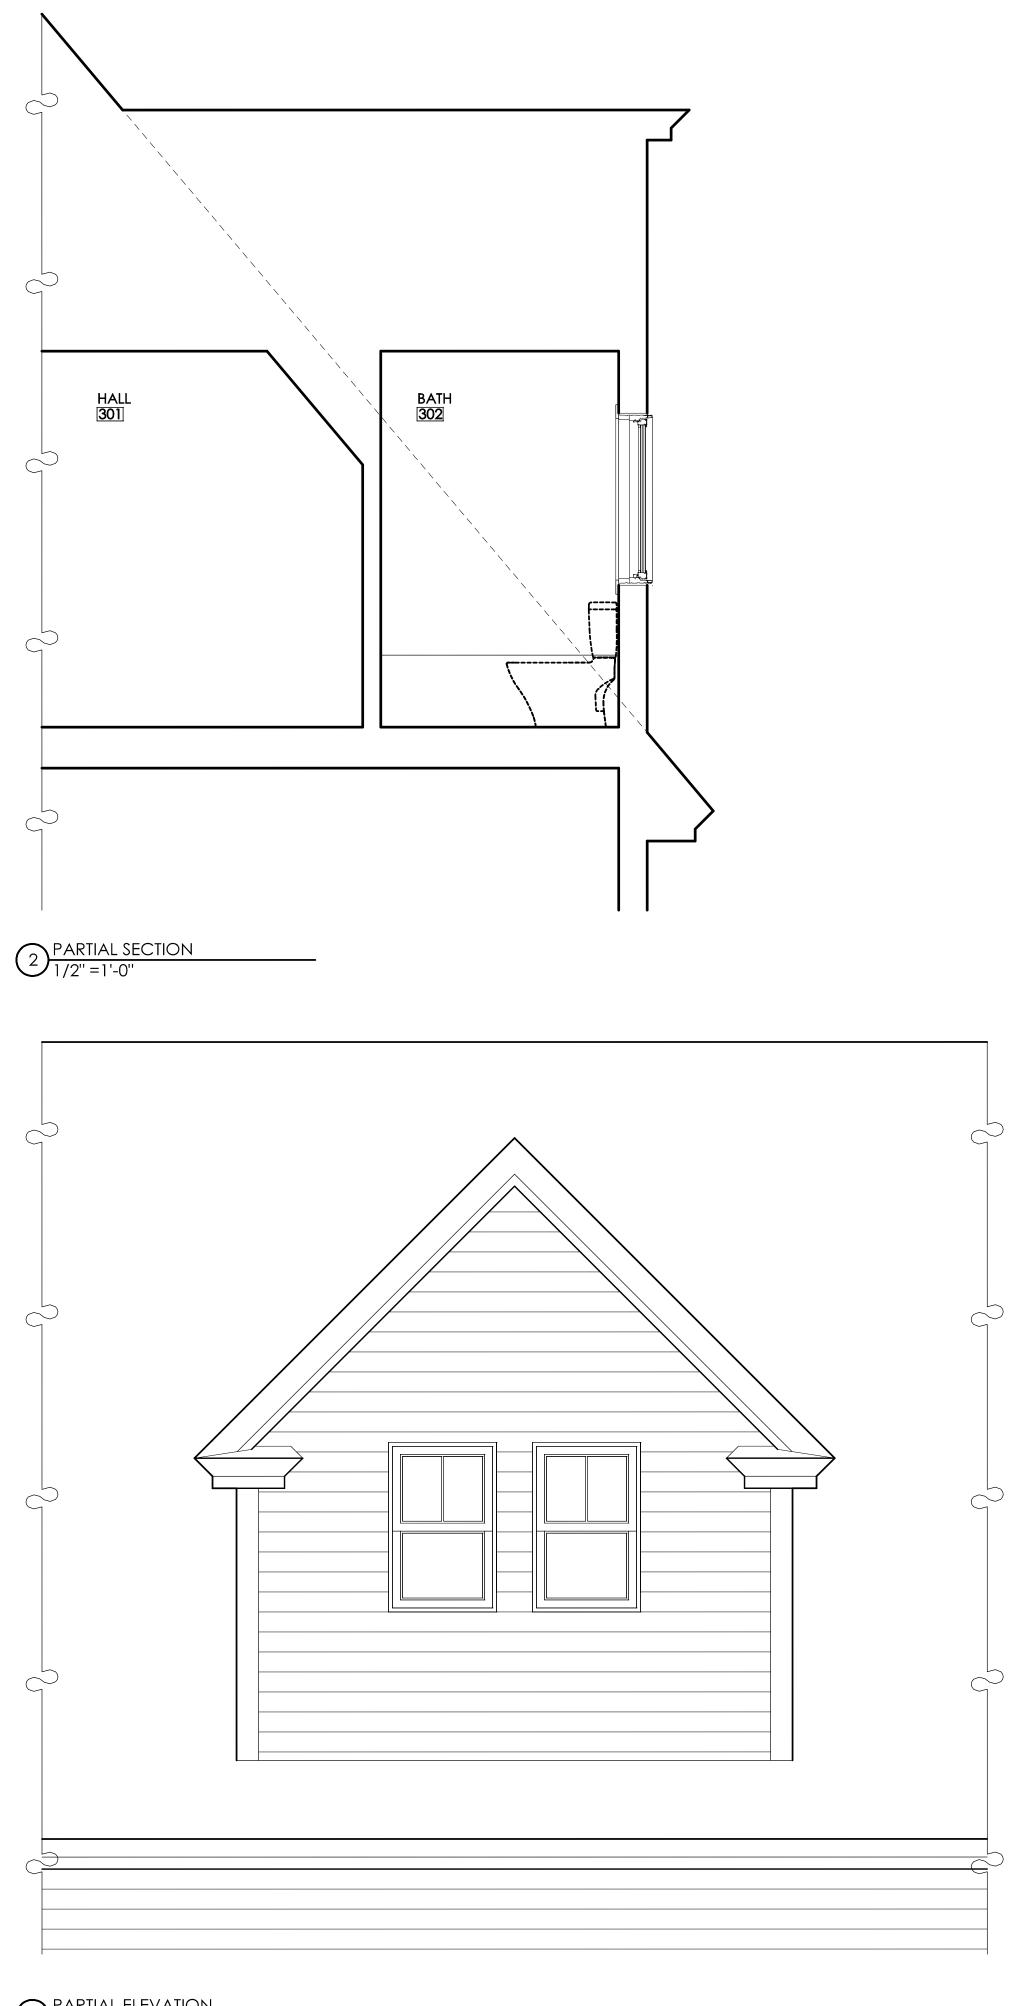

## BASEMENT RENOVATION

A1.01

1 THIRD FLOOR | UNIT 2 -- PROPOSED

3 PARTIAL ELEVATION 1/2" =1'-0"

PREPARED FOR: MATTHEW PATRICK 78 YORKTOWN STREET SOMERVILLE, MA

H M DESIGN BUILL

ZBA APPLICATION

Issue

Date 15 MAR 2018

DORMER ADDITION

A1.02